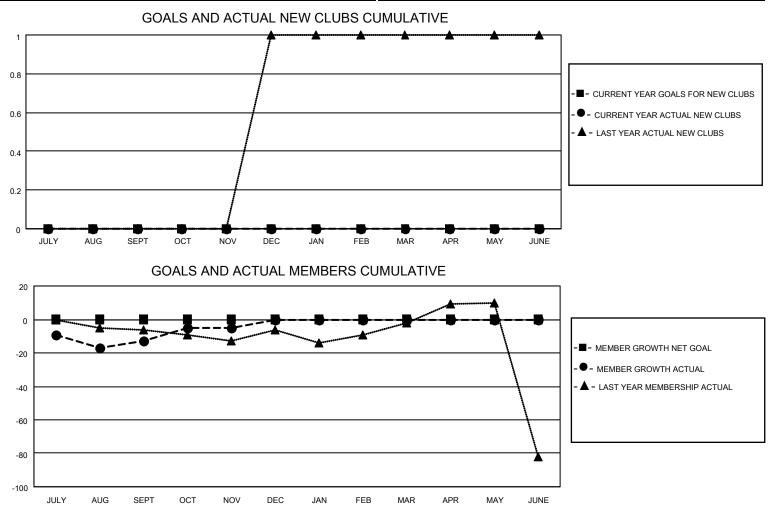

## LOCATION MARYLAND

District 22 C

Results as of: 11/30/2022

| Clubs                 |               |           |               | Members               |                        |                         |                                                    |
|-----------------------|---------------|-----------|---------------|-----------------------|------------------------|-------------------------|----------------------------------------------------|
| RESULTS FOR 2022-2023 |               |           |               | RESULTS FOR 2022-2023 |                        |                         |                                                    |
| QUARTER               | NEW CLUB GOAL | NEW CLUBS | DROPPED CLUBS | QUARTER               | BER GROWTH NET<br>GOAL | MEMBER GROWTH<br>ACTUAL | DROPPED<br>MEMBERS ACTUAL<br>(including transfers) |
| JULY/AUG/SEPT         | 0             | 0         | 0             | JULY/AUG/SEPT         | 0                      | 24                      | 32                                                 |
| OCT/NOV/DEC           | 0             | 0         | 0             | OCT/NOV/DEC           | 0                      | 24                      | 16                                                 |
| JAN/FEB/MAR           | 0             | 0         | 0             | JAN/FEB/MAR           | 0                      | 0                       | 0                                                  |
| APR/MAY/JUNE          | 0             | 0         | 0             | APR/MAY/JUNE          | 0                      | 0                       | 0                                                  |